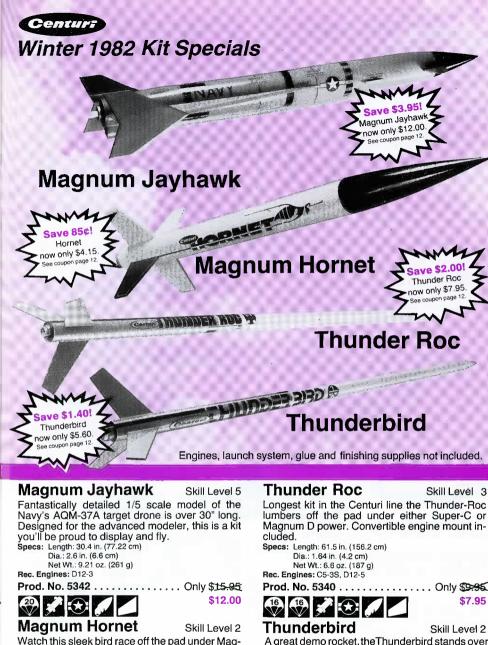

Specs: Length: 41,75 in. (106 cm) Dia.: 1.0 in. (2.5 cm) Net Wt.: 2.7 oz. (77.0 g)

Rec. Engines: A8-3, B4-4, B6-4, B8-5, C6-5

Only \$7:90

\$4.15

num D power! Capable of flights over 1,200 feet!

Includes convertible mount to fly with regular

Rec. Engines: D12-7 With convertible mount: B4-4, B6-4, B8-5,

Prod. No. 5341 . . . . . Only \$5:89

engines.

Specs: Length: 19.8 in. (50.3 cm)

Dia.: 1.325 in. (3.4 cm)

Net Wt.: 1.76 oz. (49.28 g)

- 2. FREE catalog
- 3. CAT contests-for members only.
- 4. CAT Data Form-Your communications link to us.
- 5. IRON-ON shirt emblem
- Club Guide
- 7. CAT Decal Sheet
- 8. CAT Membership card
- 9. CAT Certificate
- 10. CAT Field Box Sticker