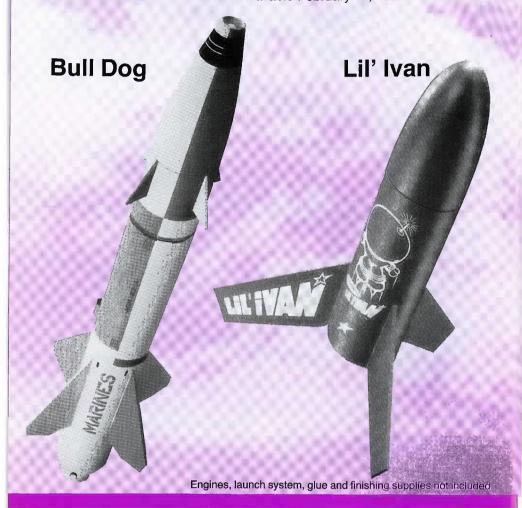

# Centure 1982 New Product "SNEAK PREVIEW"

See also front cover of this booklet. Available February 15, 1982

**Bull Doa** Skill Level 3 Near-scale version of the Marine Corps AGM-83A missile. Beautifully detailed and spectacular in the air.

Specs: Length: 20.75 in. (52.7 cm) Dia.: 2.217 in. (56.3 mm) Net Wt.: 3.78 oz. (107 g) Rec. Engines: B6-4, B8-5, C6-5, C5-3S

Prod. No. 5354 . . . . . Only \$7.95

Lil' Ivan

Skill Level 1 Beginner kit with a Russian decor. Flights over 600 feet with a C engine.

Specs: Length: 8.75 in. (22.2 cm) Dia.: 1.63 in. (6.52 cm) Net Wt.: 1.35 oz. (38.3 g) Rec. Engines: A8-5, B4-6, B6-6, C6-7

Prod. No. 5353 . . . . . Only \$3.75

Magnum SAM-3 Skill Level 3
Magnum-D powered version of the Russian
SAM-3 surface-to-surface missile. Two-stage performance with a Magnum D engine in the first stage and a regular Enerjet engine in the upper stage. Upper stage can be flown as a single stage model as well.