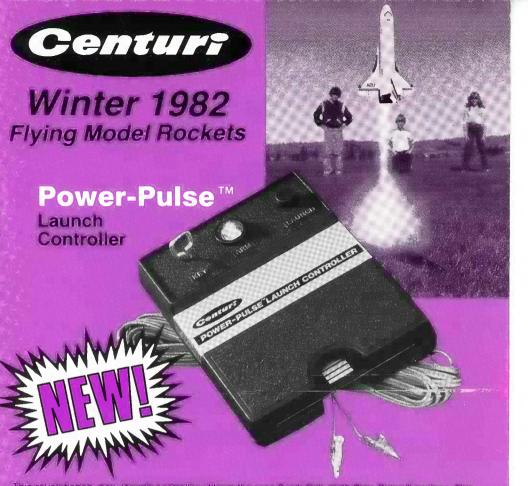

This revolutionary new launch controller utilizes the new 6 volt Polaroid® Pola-Pulse® battery. This super-thin battery eliminates the need of expensive and hard to find lantern batteries and gives consistent ignition for more than ±00 launchings. The Power-Pulse controller is moided out of rugged styrene plastic and features safety key continuity check light and ignition button. 15 feet of launch cable and pre-soldered micro-clips. Use with Centuri Sure-Shot II igniters. The launch controller of the future—be sure it is in your range box today!

Specs: Length: 4-7/8" Width: 3-7/8"

Depth: 15/16" to 1-13/16"

Available February 15, 1982 (Battery not included)

Product Number 5602

Only \$9.95