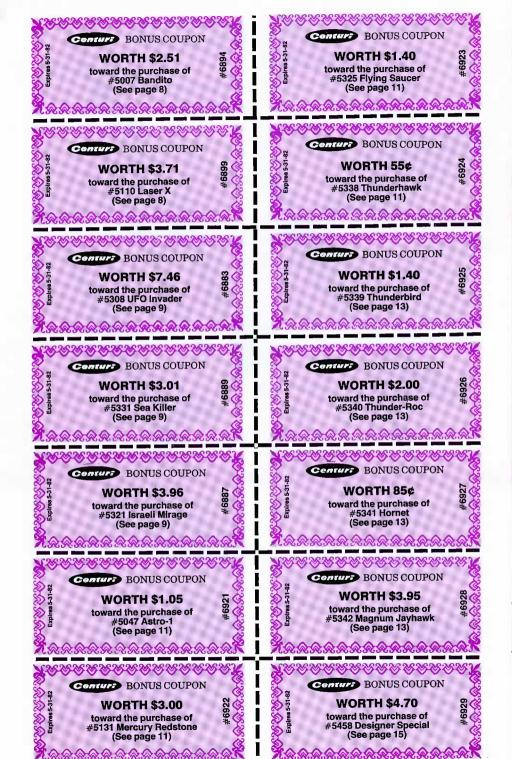

|                   | UFO Invader                                                                                                                                                                                                                                                                                                                                                                                                                                                                                                                                                                                                                                                                                                                                                                                                                                                                                                                                                                                                                                                                                                                                                                                                                                                                                                                                                                                                                                                                                                                                                                                                                                                                                                                                                                                                                                                                                                                                                                                                                                                                                                                    |              |                                                                                                                                                                                                                                                                                                                                                                                                                                                                                                                                                                                                                                                                                                                                                                                                                                                                                                                                                                                                                                                                                                                                                                                                                                                                                                                                                                                                                                                                                                                                                                                                                                                                                                                                                                                                                                                                                                                                                                                                                                                                                                                               | Israeli Mirage                                                                                                       | <b>0</b> 7 2 3                                 | <b>Specs:</b> Length: 30.0 in. (76.2 cm) Dia.: 1.34 in. (3.4 cm) Net Wt.: 4.7 oz. (133 g) | Rec. Engines: C6-3, C5-3S  Prod. No. 5308 . Only \$14+95  \$7.49                     |                                                                                        |
|-------------------|--------------------------------------------------------------------------------------------------------------------------------------------------------------------------------------------------------------------------------------------------------------------------------------------------------------------------------------------------------------------------------------------------------------------------------------------------------------------------------------------------------------------------------------------------------------------------------------------------------------------------------------------------------------------------------------------------------------------------------------------------------------------------------------------------------------------------------------------------------------------------------------------------------------------------------------------------------------------------------------------------------------------------------------------------------------------------------------------------------------------------------------------------------------------------------------------------------------------------------------------------------------------------------------------------------------------------------------------------------------------------------------------------------------------------------------------------------------------------------------------------------------------------------------------------------------------------------------------------------------------------------------------------------------------------------------------------------------------------------------------------------------------------------------------------------------------------------------------------------------------------------------------------------------------------------------------------------------------------------------------------------------------------------------------------------------------------------------------------------------------------------|--------------|-------------------------------------------------------------------------------------------------------------------------------------------------------------------------------------------------------------------------------------------------------------------------------------------------------------------------------------------------------------------------------------------------------------------------------------------------------------------------------------------------------------------------------------------------------------------------------------------------------------------------------------------------------------------------------------------------------------------------------------------------------------------------------------------------------------------------------------------------------------------------------------------------------------------------------------------------------------------------------------------------------------------------------------------------------------------------------------------------------------------------------------------------------------------------------------------------------------------------------------------------------------------------------------------------------------------------------------------------------------------------------------------------------------------------------------------------------------------------------------------------------------------------------------------------------------------------------------------------------------------------------------------------------------------------------------------------------------------------------------------------------------------------------------------------------------------------------------------------------------------------------------------------------------------------------------------------------------------------------------------------------------------------------------------------------------------------------------------------------------------------------|----------------------------------------------------------------------------------------------------------------------|------------------------------------------------|-------------------------------------------------------------------------------------------|--------------------------------------------------------------------------------------|----------------------------------------------------------------------------------------|
| (°S.)             | AZ 85001 (\$10.00 Minimum Order For Credit Card Ord                                                                                                                                                                                                                                                                                                                                                                                                                                                                                                                                                                                                                                                                                                                                                                                                                                                                                                                                                                                                                                                                                                                                                                                                                                                                                                                                                                                                                                                                                                                                                                                                                                                                                                                                                                                                                                                                                                                                                                                                                                                                            | ,xinsoff ,88 | 36f xo8 .0.9 ,                                                                                                                                                                                                                                                                                                                                                                                                                                                                                                                                                                                                                                                                                                                                                                                                                                                                                                                                                                                                                                                                                                                                                                                                                                                                                                                                                                                                                                                                                                                                                                                                                                                                                                                                                                                                                                                                                                                                                                                                                                                                                                                | ING WODEL BOCKETS                                                                                                    | CENTURI FLY                                    | 28                                                                                        | A DATE<br>1-1-1 BVITO                                                                | EFFE                                                                                   |
| uj III A          | Card Holder's Signature  Card Holder's Signature  Charge  Card Holder's Signature  (As it appears                                                                                                                                                                                                                                                                                                                                                                                                                                                                                                                                                                                                                                                                                                                                                                                                                                                                                                                                                                                                                                                                                                                                                                                                                                                                                                                                                                                                                                                                                                                                                                                                                                                                                                                                                                                                                                                                                                 |              | dents Only)►  Charge ►  In Order  Louis Order  Louis Order  Teles Ord | Perchar<br>Posisge Salase S<br>Hrionty Postage State (II)<br>Pesired) (As Resired) (II)<br>Passance Designation (II) | \$1.50<br>\$1.50<br>\$2.00<br>\$2.50<br>\$2.50 | IG CH                                                                                     | AANDLIN<br>\$15.00<br>\$16.00<br>\$1 to \$30.0<br>\$1 to Bland UP.<br>\$1 tional spa | 12   1   1   1   1   1   1   1   1   1                                                 |
| tsel nuc          | MOVED RECENTLY? If you have moved since you order please give us your old address.                                                                                                                                                                                                                                                                                                                                                                                                                                                                                                                                                                                                                                                                                                                                                                                                                                                                                                                                                                                                                                                                                                                                                                                                                                                                                                                                                                                                                                                                                                                                                                                                                                                                                                                                                                                                                                                                                                                                                                                                                                             |              |                                                                                                                                                                                                                                                                                                                                                                                                                                                                                                                                                                                                                                                                                                                                                                                                                                                                                                                                                                                                                                                                                                                                                                                                                                                                                                                                                                                                                                                                                                                                                                                                                                                                                                                                                                                                                                                                                                                                                                                                                                                                                                                               |                                                                                                                      |                                                |                                                                                           |                                                                                      | Ol<br>  6<br>  8                                                                       |
|                   | state   Since the content of the con |              |                                                                                                                                                                                                                                                                                                                                                                                                                                                                                                                                                                                                                                                                                                                                                                                                                                                                                                                                                                                                                                                                                                                                                                                                                                                                                                                                                                                                                                                                                                                                                                                                                                                                                                                                                                                                                                                                                                                                                                                                                                                                                                                               |                                                                                                                      |                                                |                                                                                           |                                                                                      | 73 d 5 d 7 d 1 d 7 d 1 d 7 d 1 d 7 d 1 d 7 d 1 d 7 d 1 d 7 d 1 d 7 d 1 d 7 d 1 d 7 d 7 |
| 207<br>217<br>207 | Your Name                                                                                                                                                                                                                                                                                                                                                                                                                                                                                                                                                                                                                                                                                                                                                                                                                                                                                                                                                                                                                                                                                                                                                                                                                                                                                                                                                                                                                                                                                                                                                                                                                                                                                                                                                                                                                                                                                                                                                                                                                                                                                                                      | lstoT        | eaird tiaU                                                                                                                                                                                                                                                                                                                                                                                                                                                                                                                                                                                                                                                                                                                                                                                                                                                                                                                                                                                                                                                                                                                                                                                                                                                                                                                                                                                                                                                                                                                                                                                                                                                                                                                                                                                                                                                                                                                                                                                                                                                                                                                    | noitqi1329 <b>0</b>                                                                                                  | toubo19                                        | .ytD                                                                                      | Cat. No.                                                                             | 7                                                                                      |
| 310               | Pleded nO ziesqqA il zzelowowo Belowowiniess il Appeara O Label Millagesson il laded nO zzerbbA toeriod                                                                                                                                                                                                                                                                                                                                                                                                                                                                                                                                                                                                                                                                                                                                                                                                                                                                                                                                                                                                                                                                                                                                                                                                                                                                                                                                                                                                                                                                                                                                                                                                                                                                                                                                                                                                                                                                                                                                                                                                                        |              |                                                                                                                                                                                                                                                                                                                                                                                                                                                                                                                                                                                                                                                                                                                                                                                                                                                                                                                                                                                                                                                                                                                                                                                                                                                                                                                                                                                                                                                                                                                                                                                                                                                                                                                                                                                                                                                                                                                                                                                                                                                                                                                               | EB FORM                                                                                                              |                                                |                                                                                           | n jub s                                                                              |                                                                                        |

See coupon page 12. now only \$2.99.

Italian Sea Killer

5ave \$3.01!

Sea Killer

. See coupon page 12. 1.66.63 VINO WON

Israeli Mirage

-Save \$3.96.

Israeli Mirage

Italian Sea Killer

See coupon page 12. - now only \$7.49.

UFO Invader

Save \$7.46!

Specs: Length: 14.0 in. (35.6 cm)
Dia: 0.908 in. (2.3 cm)
Net Wt. 1.2 oz. (34.0 g)
Rec. Engines: 1/2A6-2, A8-3, B4-6,
B6-6, B8-5, C6-7

Skill Level 3
Scale model of Italy's 25-mile
range surface-to-surface missile. Features camouflage

sile. Featu parachute.

\$2.99

Skill Level 3

\$5,60

Only \$9:95 \$7.95

Skill Level 2

A great demo rocket, the Thunderbird stands over 41 inches tall. Flights over 500 feet.

Specs: Length: 41,75 in. (106 cm) Dia.: 1.0 in. (2.5 cm) Net Wt.: 2.7 oz. (77.0 g)

Rec. Engines: A8-3, B4-4, B6-4, B8-5, C6-5

Only \$7:90

\$4.15

num D power! Capable of flights over 1,200 feet!

Includes convertible mount to fly with regular

Rec. Engines: D12-7 With convertible mount: B4-4, B6-4, B8-5,

Prod. No. 5341 . . . . . Only \$5:89

engines.

Specs: Length: 19.8 in. (50.3 cm)

Dia.: 1.325 in. (3.4 cm)

Net Wt.: 1.76 oz. (49.28 g)

- 2. FREE catalog
- 3. CAT contests-for members only.
- 4. CAT Data Form-Your communications link to us.
- 5. IRON-ON shirt emblem
- Club Guide
- 7. CAT Decal Sheet
- 8. CAT Membership card
- 9. CAT Certificate
- 10. CAT Field Box Sticker

with coupon

&**&&&&&&&**&& Centuri BONUS COUPON WORTH 50¢ toward the purchase of a #5460 CAT Membership

page 14