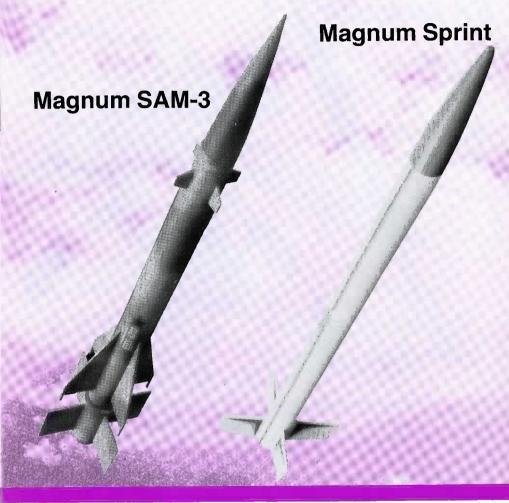

Specs: Length: 8.75 in. (22.2 cm) Dia.: 1.63 in. (6.52 cm) Net Wt.: 1.35 oz. (38.3 g) Rec. Engines: A8-5, B4-6, B6-6, C6-7

Prod. No. 5353 . . . . . Only \$3.75

Magnum SAM-3 Skill Level 3
Magnum-D powered version of the Russian
SAM-3 surface-to-surface missile. Two-stage performance with a Magnum D engine in the first stage and a regular Enerjet engine in the upper stage. Upper stage can be flown as a single stage model as well.

Specs: Length: 26.875 in. (68.3 cm) Dia.: 1.637 in. (41.6 mm) Net Wt.: 2.78 oz. (78.8 g)

Rec. Engines: Single Stage: A8-3, B4-4, B8-5, C6-5, C5-3S Upper Stage: A8-5, B4-4, B4-6, B8-5, C6-7

Booster: D12-0

**Prod. No. 5355 . . . . . . . . . . . Only \$6.50** 

**Magnum Sprint** Skill Level 2 Designed for high performance with Magnum D engines. Sprint is a great display model too.

Specs: Length: 23.25 in. (59.0 cm) Dia.: 1.325 in. (33.6 mm) Net Wt.: 1.95 oz. (42 g) Rec. Engines: D12-7