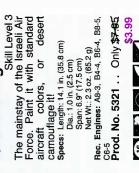

Prod. No. 5407 . . . . . Only \$9-89. \$7.20

Cruise Missile

Skill Level 3 Boeing's weapon of the 1980s, already entering into disarmament talks involving Western Europe. Model features molded plastic parts and wings that fold for flight. Includes colorful fibre

display stand. Specs: Length: 12.3 in. (31.2 cm)

Net Wt.: 2.6 oz. (73.7 g) Rec. Engines: A8-3, B4-4, B6-4, B8-5, C6-5

Prod. No. 5330 . . . . . . . . . . . . Only \$9.95 \$7.95

Russian SAM-3

A modified scale version of the famous Russian surface-to-surface missile normally used against aircraft.