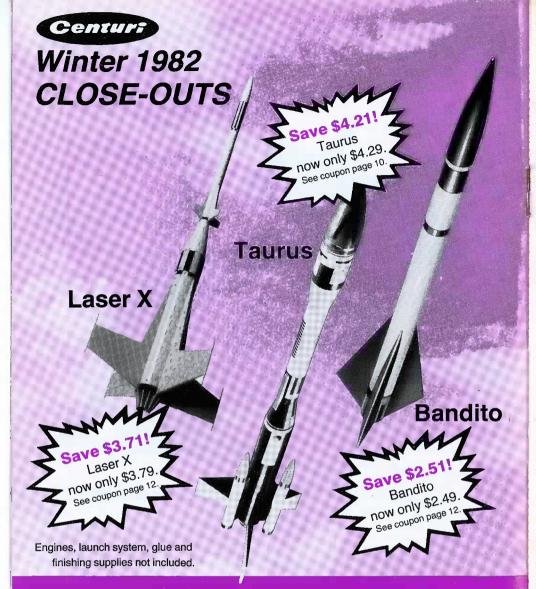

# Enclose Special Offer Coupons

Laser X

Skill Level 3 Deep space probe. Moves smoothly off launch pad to surprising heights.

Specs: Length: 21.5 in. (54.6 cm) Dia.: 1.34 in. (3.4 cm) Net Wt.: 1.75 oz. (49.6 g) Rec. Engines: A8-3, B6-4, B8-5, C6-5

Prod. No. 5110 . . Only \$7-50

**Taurus** 

realistic lift-off.

Prod. No. 5033 . . . . . \$8:50

Interstellar space station. Over

2 feet tall. Features slow.

Specs: Length: 23.3 in. (59.2 cm)

Dia.: 1.34 in. (3.4 cm)

Net Wt.: 2.6 oz. (73.7 g)

Rec. Engines: A8-3, B4-4, B6-4, B8-5,

**Bandito** Skill Level 2 A high-performer designed for out-of-sight flights! Wedge-shaped fins.

Specs: Length: 15.5 in. (39.4 cm) Dia.: 0.76 in. (1.9 cm) Net Wt.: 1.5 oz. (42.6 g)

Rec. Engines: 1/2A6-4, A8-5, B4-6, B6-6, C6-7

Prod. No. 5007 . . . . . \$5.00

\$2.49

Skill Level 3