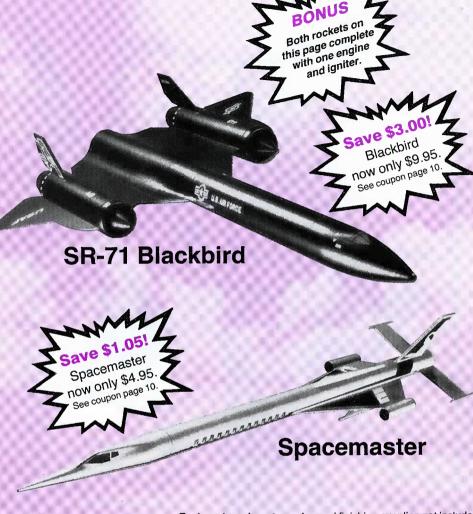

### **Bonus Pack**

#5345 Satellite Killer and #5346 Red Eye in one package. SAVE \$1.51!

\$7.99

Engines, launch system, glue and finishing supplies not included

SR-71 Blackbird

Skill Level 3 The SR-71 is the U.S. Air Force's long-range

advanced strategic reconnaissance aircraft, capable of flying above 80,000 feet at three times the speed of sound. Includes D-convertible engine mount.

Specs: Length: 27.5 in. (69.8 cm) Dia.: 1.64 in. (4.2 cm)

Net Wt.: 6.6 oz. (187 g) Rec. Engines: C6-3, C5-3S, D12-5 **Spacemaster** 

Skill Level 3 The workhorse of space transports of the near fu-

ture. Transports up to 100 men and equipment in excess of 4 million miles without refueling.

Specs: Length: 22.25 in. (56.5 cm) Dia.: 0.976 in. (2.5 cm)

Net Wt.: 1.4 oz. (40.0 g) Rec. Engines: 1/2A6-2, A8-3, B4-4, B6-4, B8-5, C6-5,

Prod. No. 5349 . . . . . Only \$12.95 \$9.95

Prod. No. 5348 . . . . . Only \$5>€0 \$4.95